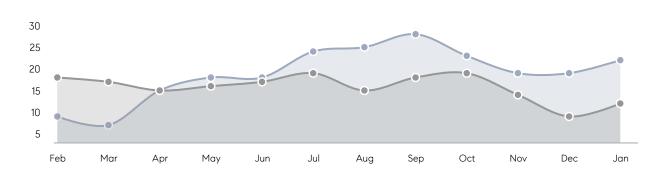

NG PRICE  | 97%         | 97%       |          |
|                | AVERAGE SOLD PRICE | \$1,147,000 | \$914,567 | 25%      |
|                | # OF CONTRACTS     | 4           | 7         | -43%     |
|                | NEW LISTINGS       | 8           | 9         | -11%     |
| Condo/Co-op/TH | AVERAGE DOM        | -           | -         | -        |
|                | % OF ASKING PRICE  | -           | -         |          |
|                | AVERAGE SOLD PRICE | -           | -         | -        |
|                | # OF CONTRACTS     | 0           | 0         | 0%       |
|                | NEW LISTINGS       | 0           | 1         | 0%       |
|                |                    |             |           |          |

# Woodcliff Lake

JANUARY 2022

### Monthly Inventory





### Contracts By Price Range



### Listings By Price Range



# COMPASS



Compass makes no representations or warranties, express or implied, with respect to future market conditions or prices of residential product at the time the subject property or any competitive property is complete and ready for occupancy or with respect to any report, study, finding, recommendation or other information provided by Compass herein. Moreover, no warranty, express or implied, is made or should be assumed regarding the accuracy, adequacy, completeness, legality, reliability, merchantability or fitness for a particular purpose of any information, in part or whole, contained herein. All material is presented with the understanding that Compass shall not be deemed to provide legal, accounting or other p