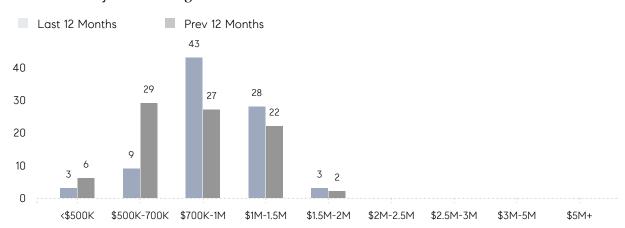

|          |
|                | AVERAGE SOLD PRICE | \$1,147,000 | \$914,567 | 25%      |
|                | # OF CONTRACTS     | 4           | 7         | -43%     |
|                | NEW LISTINGS       | 8           | 9         | -11%     |
| Condo/Co-op/TH | AVERAGE DOM        | -           | -         | -        |
|                | % OF ASKING PRICE  | -           | -         |          |
|                | AVERAGE SOLD PRICE | -           | -         | -        |
|                | # OF CONTRACTS     | 0           | 0         | 0%       |
|                | NEW LISTINGS       | 0           | 1         | 0%       |
|                |                    |             |           |          |

# Woodcliff Lake

JANUARY 2022

### Monthly Inventory





### Contracts By Price Range



### Listings By Price Range



# COMPASS



Compass makes no representations or warranties, express or implied, with respect to future market conditions or prices of residential product at the time the subject property or any competitive property is complete and ready for occupancy or with respect to any report, study, finding, recommendation or other information provided by Compass herein. Moreover, no warranty, express or implied, is made or should be assumed regarding the accuracy, adequacy, completeness, legality, reliability, merchantability or fitness for a particular purpose of any information, in part or whole, contained herein. All material is presented with the understanding that Compass shall not be deemed to provide legal, accounting or other professional services. This is no